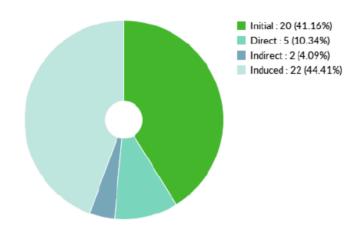

GOED's research on electronic assembly manufacturing is also based on 20 additional jobs projected by All Wire. This would result in the original 20 jobs, 5 direct, 2 indirect, and 22 induced jobs. The change in earnings would be an additional \$2,920,226 with 49 additional jobs,

#### Effect on jobs from adding 20 jobs to Printed Circuit Assembly (Electronic Assembly) Manufacturing

| 20              | 5               | 2               | 22              |
|-----------------|-----------------|-----------------|-----------------|
| Initial         | Direct          | Indirect        | Induced         |
| 1.00 Multiplier | 0.25 Multiplier | 0.10 Multiplier | 1.08 Multiplier |
|                 |                 |                 |                 |