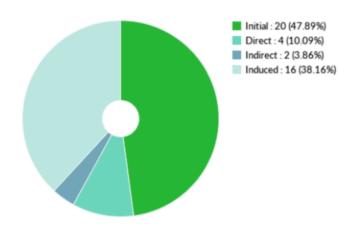

GOED provided their economic modeling research and the relationships that exist as a result. All Wire is forecasting that they will need 20 pipe workers. GOED based their modeling on the 20 workers. The result of adding 20 jobs would not only be those jobs but four direct jobs, two indirect jobs, and 16 induced jobs. The effect on earnings from the 20 initial jobs would be \$1.3 million, a direct effect of \$221,182, an indirect effect of \$73,569, and an induced effect of \$796,023.

## Effect on jobs from adding 20 jobs to Plastics Pipe and Pipe Fitting Manufacturing

20
Initial
Direct
1.00 Multiplier

2
Indirect
Induced
0.21 Multiplier

0.08 Multiplier

0.80 Multiplier