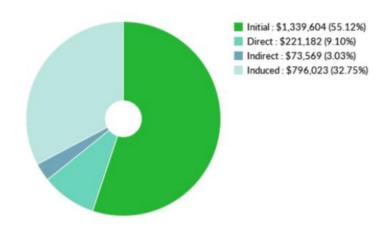

GOED provided their economic modeling research and the relationships that exist as a result. All Wire is forecasting that they will need 20 pipe workers. GOED based their modeling on the 20 workers. The result of adding 20 jobs would not only be those jobs but four direct jobs, two indirect jobs, and 16 induced jobs. The effect on earnings from the 20 initial jobs would be \$1.3 million, a direct effect of \$221,182, an indirect effect of \$73,569, and an induced effect of \$796,023.

## Effect on earnings from adding 20 jobs to Plastics Pipe and Pipe Fitting Manufacturing

\$1.3M \$221,182 \$73,569 \$796,023

Initial Direct Indirect O.05 Multiplier 0.59 Multiplier

\$1.00 Multiplier 0.59 Multiplier