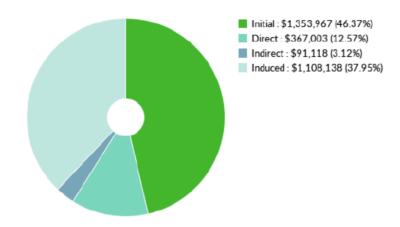

GOED's research on electronic assembly manufacturing is also based on 20 additional jobs projected by All Wire. This would result in the original 20 jobs, 5 direct, 2 indirect, and 22 induced jobs. The change in earnings would be an additional \$2,920,226 with 49 additional jobs,

## Effect on earnings from adding 20 jobs to Printed Circuit Assembly (Electronic Assembly) Manufacturing

\$1.4M \$367,003 \$91,118 \$1.1M Initial Direct Induced 0.27 Multiplier 0.07 Multiplier 0.82 Multiplier